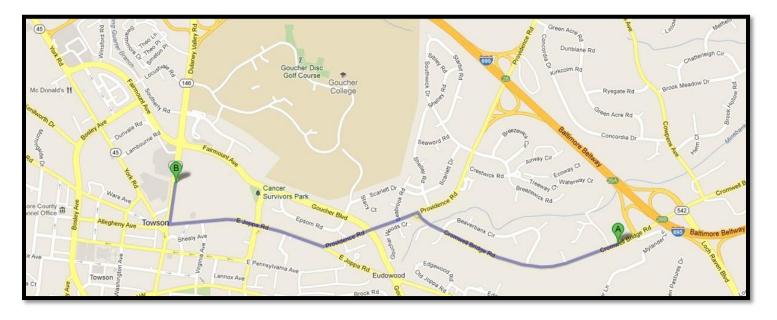

Directions – About 5 minutes (parking is free in the mall garage, valet available)

Turn right onto Cromwell Bridge Road.
At end, make a left onto Providence Road.
Turn right onto Joppa Road and the mall will be on your right in a quarter mile.

For the evening join us in the lounge to renew old friendships

A represents our hotel and B represents Towson Town Center